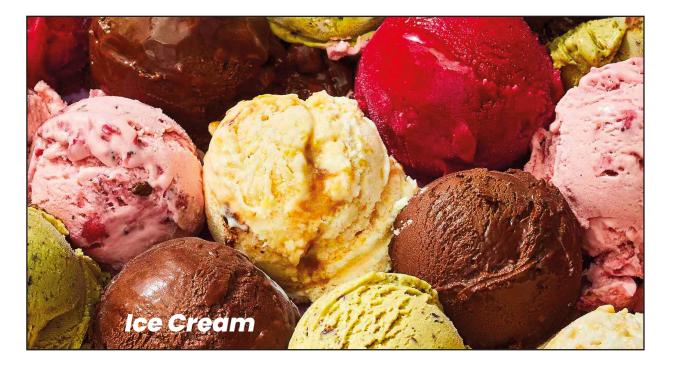

#### Fruit Salad

MIXTURE OF FRUITS IN SEASON AND STRAWBERRIES

5,000

Ice Cream

VANILLA, BUTTERSCOTCH OR CHOCOLATE ICE CREAM

8,000