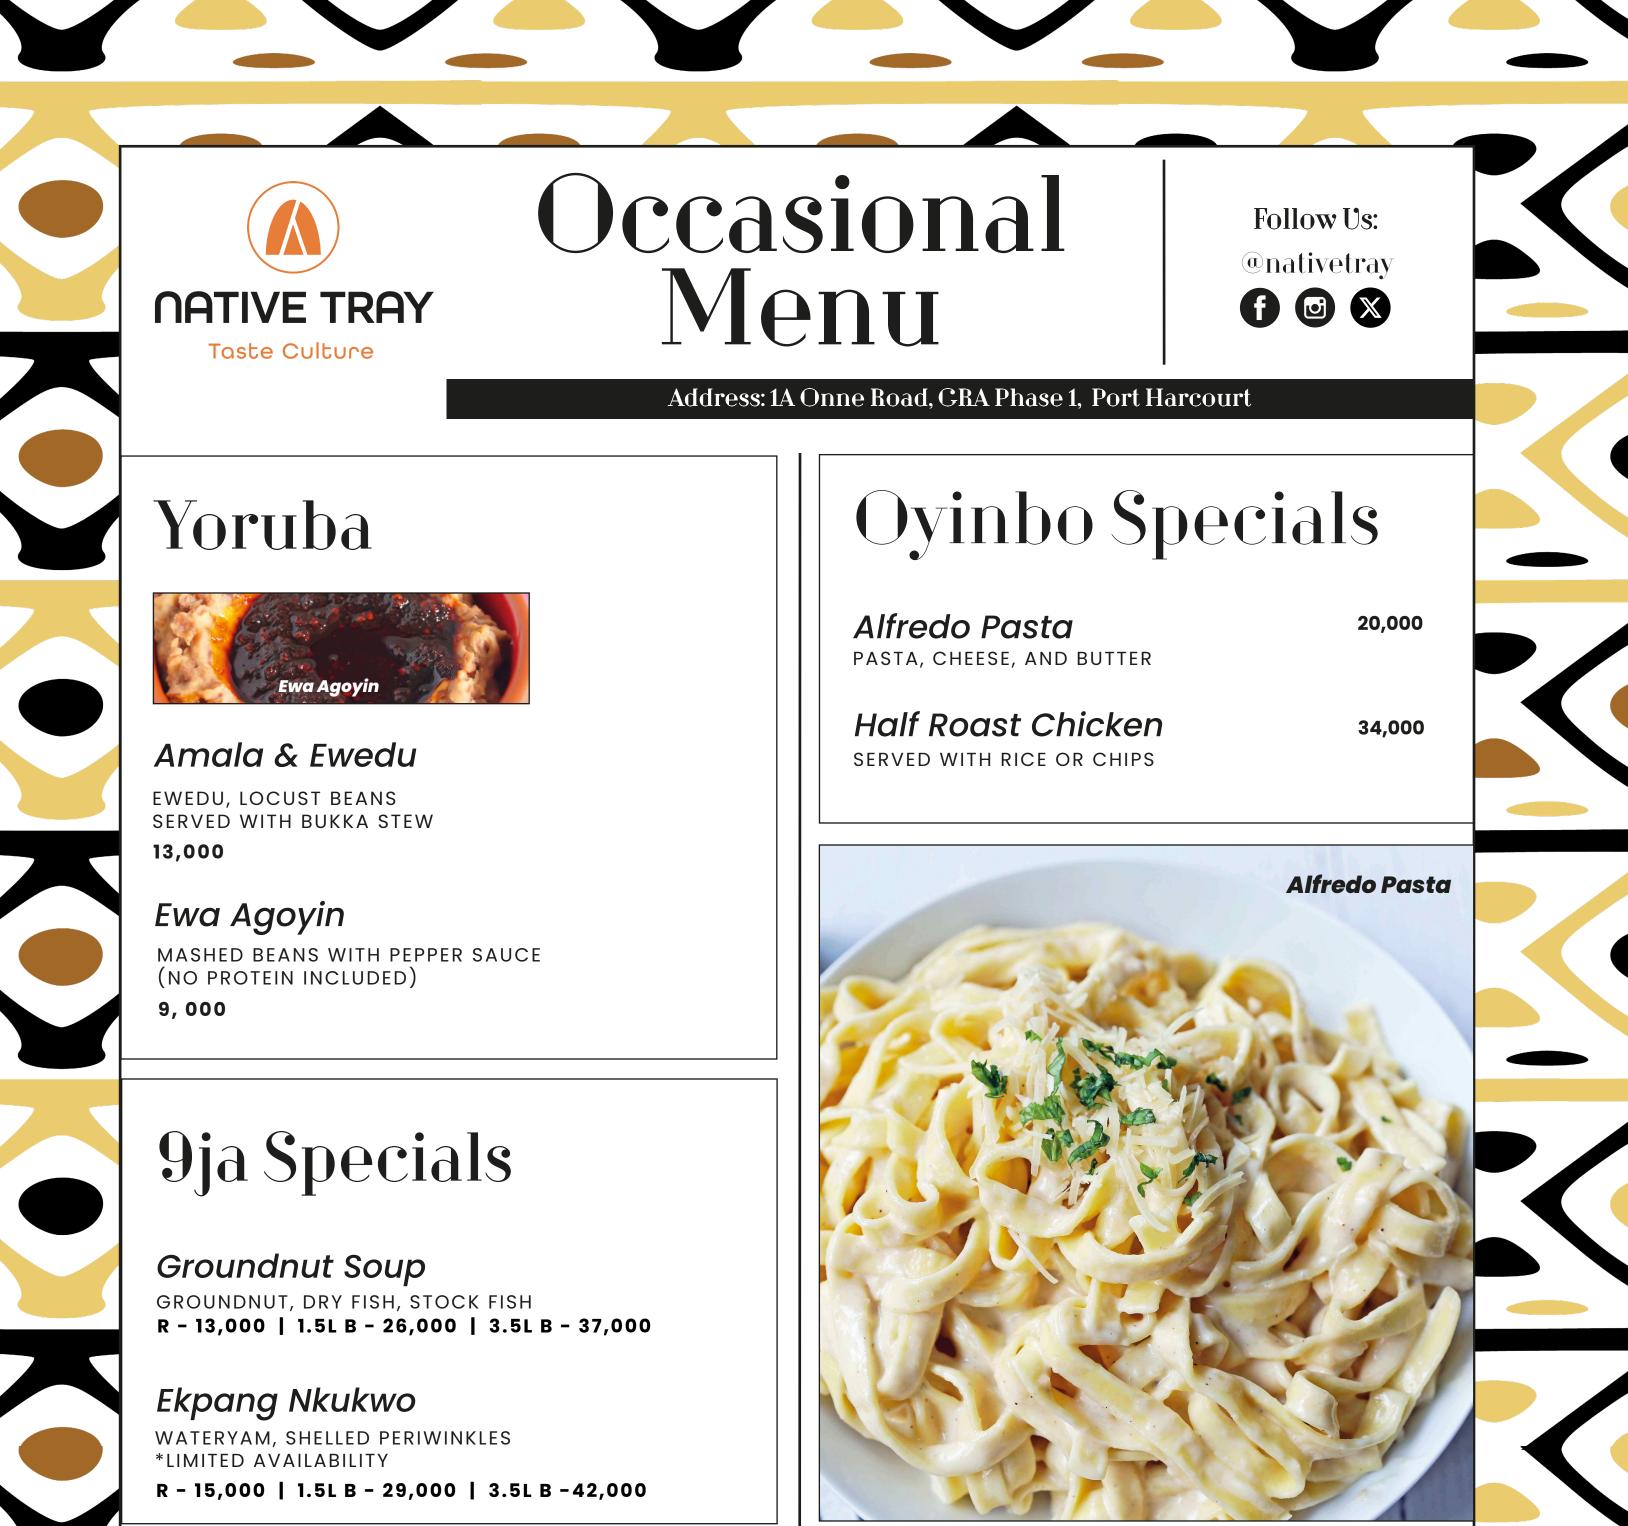

000

#### ||| Owho Soup

PALM OIL, YELLOW GARRI, DRY FISH, PERIWINKLES SERVED WITH STARCH, UNRIPE PLANTAIN OR YAM R - 13,000 | 1.5L B - 26,000 | 3.5L B - 37,000

#### Ukodo

YAM AND UNRIPE PLANTAIN PEPPER SOUP SERVED WITH GOAT MEAT R - 13,000 | 1.5L B - 26,000 | 3.5L B - 37,000



#### **Food Codes**

**R** - Regular | **L** - Large | **1.5LB** - 1.5 Litre Bowl (Feeds 2 to 4 persons) 3.5LB - 3.5 Litre Bowl (Feeds 3 to 5 persons) | 4.5LB - 4.5 Litre Bowl (Feeds 4 to 6 persons)

# NT Specials

#### Chicken Fried Rice

RICE STIRFRY WITH MIXED VEGGIES AND CHICKEN BITS R - 14,000 | 1.5L B - 28,000 | 3.5L B - 39,000

Native Fried Rice RICE STIRFRY WITH MIXED VEGGIES WITH GOAT MEAT FLAVOUR

# NT Specials

**Cashew Rice** RICE IN CASHEW NUTS SAUCE R - 14,000 | 1.5L B - 28,000 | 3.5L B - 39,000





#### **Food Codes**

**R** - Regular | **L** - Large | **1.5LB** - 1.5 Litre Bowl (Feeds 2 to 4 persons) 3.5LB - 3.5 Litre Bowl (Feeds 3 to 5 persons) | 4.5LB - 4.5 Litre Bowl (Feeds 4 to 6 persons)

## Salads

#### Seafood Mango Salad

18,000

PRAWNS, CALAMARI, MANGO, VEGGIES WITH SPICY DRESSING

## **Platters**

#### Sailors

48,000

PRAWNS, CROACKER FISH, TILAPIA FISH, CRABS SERVED WITH YAM CHIPS, SWEET POTATO CHIPS OR BOLE

#### Hunters

48,000

BUSH MEAT, SNAIL, COW LEG SERVED WITH YAM CHIPS, SWEET POTATO CHIPS OR BOLE

#### **Farmers**

48,000

STIRFRY CHICKEN, TURKEY & GIZZARD SERVED WITH ABACHA AND UGBA

#### **Ranch House**

36,000

# Crills

#### Honey Chicken

13,000

SPICED CHICKEN MARINATED IN HONEY SERVED WITH RICE OR YAM CHIPS

#### Grilled Guinea Fowl

30,000

GRILLED WHO