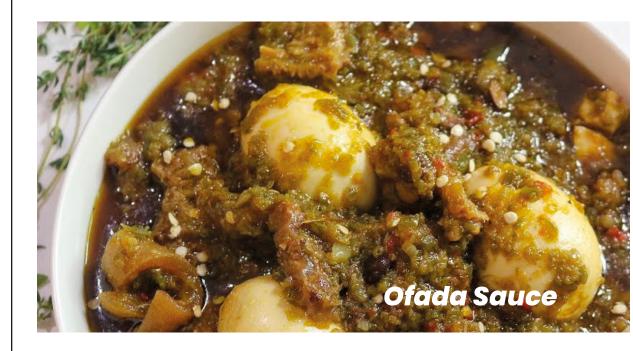

# Grilled Barbecue Fish GRILLED SPICY WHOLE FISH CATFISH, TILAPIA SERVED WITH WHITE RICE OR CHIPS 25,000 Dfada Sauce PEPER SAUCE WITH ASSORTED MEAT SERVED WITH WHITE RICE OR CHIPS PEPER SAUCE WITH ASSORTED MEAT SERVED WITH OFADA RICE R - 12,000 | 1.5L B - 24,000 | 3.5L B - 35,000 Authentic Nigerian Flavours