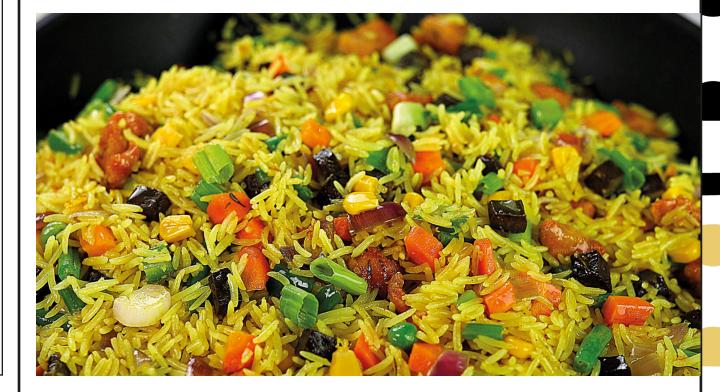

Seafood Okro okro, prawns, shrimps, periwinkle, ngolo r - 21,000 | 3.5l b - 59,000 | 4.5l b - 78,000

Palm Oil Rice Rice in Palm Oil with Dry Fish **R - 12,000 | 1.5L B - 24,000 | 3.5L B - 35,000** 

PH Bole & Fish ROAST PLANTAIN AND ROAST FISH SERVED WITH SPECIAL PEPPER SAUCE 15,000